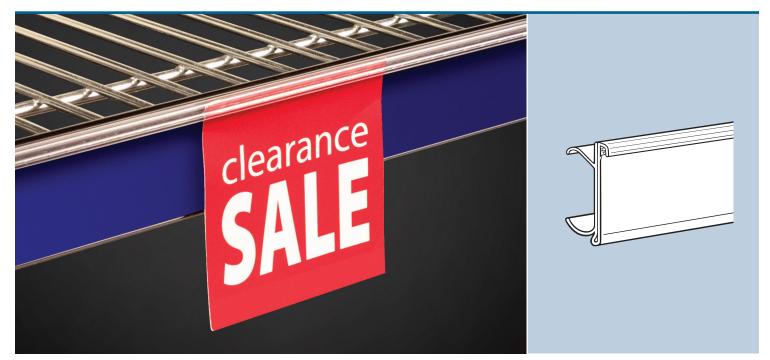

## Display tags and signage from Metro<sup>®</sup> shelf

Pricing and promotional messaging can be displayed simultaneously on Metro® brand shelving with the Data Strip® SuperGrip® Label Holder for Metro® Shelf.

The clear covered-face holder protects 1.5" H tickets or strips while the integrated SuperGrip<sup>®</sup> sign holder securely grips uncoated tag or index stock.